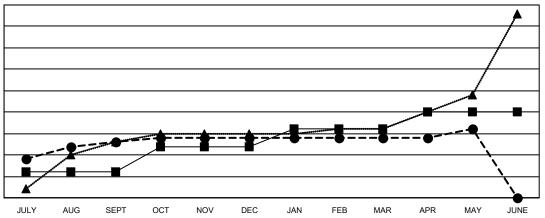

## GOALS AND ACTUAL NEW CLUBS CUMULATIVE

- CURRENT YEAR GOALS FOR NEW CLUBS

- ● - CURRENT YEAR ACTUAL NEW CLUBS

- ▲ - LAST YEAR ACTUAL NEW CLUBS