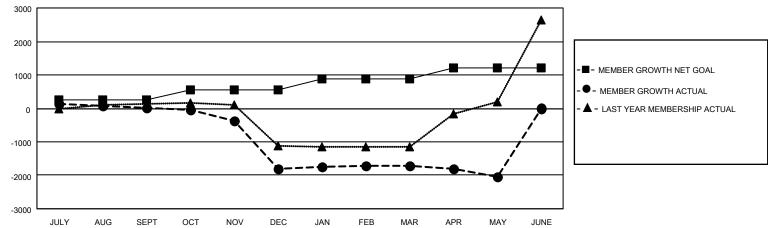

## GOALS AND ACTUAL MEMBERS CUMULATIVE

| DROPPED CLUBS: 34       |                | 185 CLUBS OF 362 ADDED 1 OR MORE | GENDER DISTRIBUTION       |                 |        |
|-------------------------|----------------|----------------------------------|---------------------------|-----------------|--------|
|                         |                | NEW MEMBERS                      | MALE                      | 10,999 (63.84%) |        |
| DROPPED MEMBERS         |                |                                  | FEMALE                    | 6,231 (36.16%)  |        |
| DECEASED                | 39             | CLICK HERE FOR CUMULATIVE        | TOTAL FAMILY UNIT MEMBERS |                 | 12,419 |
| CLUB CANCELLED<br>OTHER | 1,030<br>2,248 | MEMBERSHIP DATA                  | FAMILY MEMBERS            | S PAYING HALF   | 8,677  |
| TOTAL                   | 3,317          |                                  | DOLG                      |                 |        |